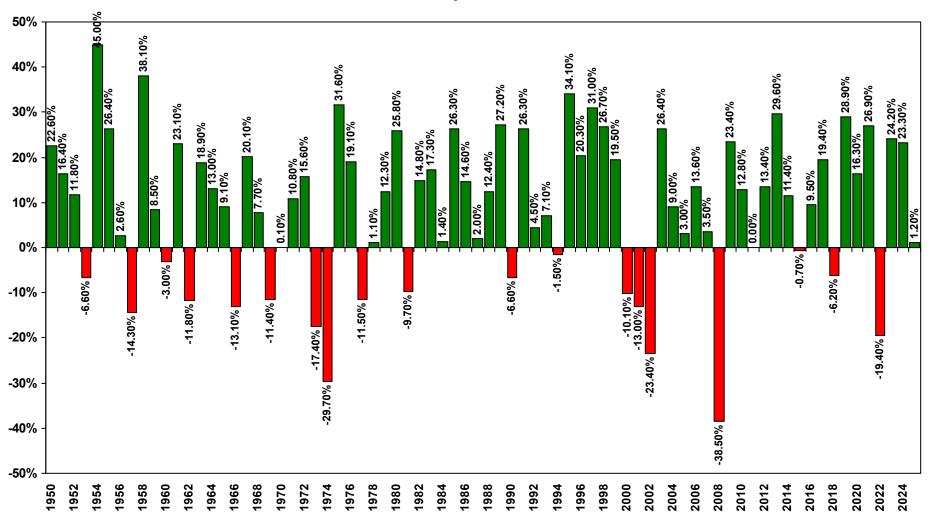

## Standard & Poor's 500 Stock Index Annual Return: Calendar Years 1950 - 2024

Percentage Gain or Loss

|           | Number of Years | Percentage of Years | Average<br>Return |
|-----------|-----------------|---------------------|-------------------|
| Positive  | 56              | 75%                 | 17.16%            |
| Negative  | 19              | 25%                 | -13.05%           |
| All Years | 75              | 100%                | 9.50%             |

## 2025 return YTD through 02/28/2025

All information is for illustrative purposes only, does not provide investment or tax advice, and ignores any taxes or surrender charges that may apply. Products were not available for periods shown; past performance is no guarantee of future results. "S&P 500®" is a trademark of The McGraw-Hill Companies Inc., and must be licensed for use. Index-linked products are not sponsored, endorsed, sold or promoted by Standard & Poor's and Standard & Poor's makes no representation regarding the advisability of purchasing these Products. Information is from sources believed accurate but is not warranted.